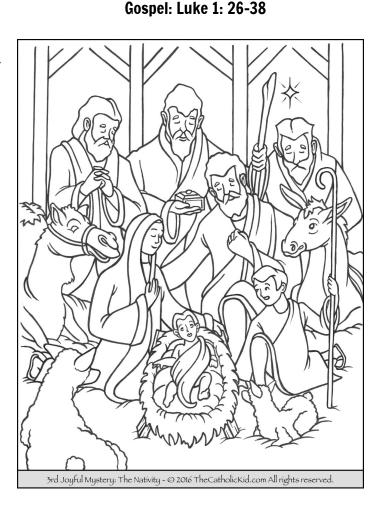

Sunday, December 24, 2023

The Solemnity of the Nativity of the Lord has arrived! Do you have a nativity scene in your home? Gaze upon your nativity scene or the one depicted here, and pray this Nativity Scene prayer as a family:

## **FAMILY TIME**

At the dinner table, in the car, we talk about our faith, wherever we are!

In this week's Gospel, the Archangel Gabriel appears to Mary and tells her of God's plan for her to give birth to the Son of Man so that the Kingdom of God can be renewed and endure forever!

**FAMILY DISCUSSION & PRAYER:** Mary is "greatly troubled" but she agrees to God's plan: "Behond, I am the handmaid of the Lord. May it be done to me according to your word." Notice the Archangel Gabriel's words of greeting: "Hail, full of grace! The Lord is with you."