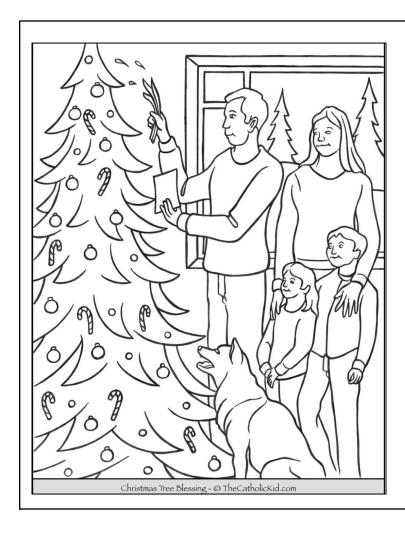

## **Drawing Closer to God**

The Christmas tree is a symbol of the life and light Christ brought to the world at His birth.

Did you know that you can bless your Christmas tree?

Check out this beautiful Christmas tree blessing: